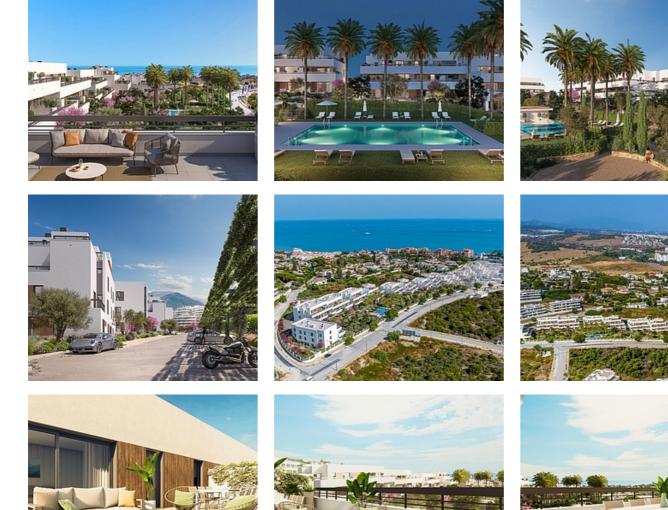

## Location: Estepona

Premium promotion located in one of the best areas of the Costa del Sol.

This magnificent residential complex is situated in one of the expanding areas of • Bathrooms: 1,2 Estepona, just 300 meters from the beach and a 5-minute drive from the town center.

From your new home, you can walk or bike the few meters that will take you to its beaches and the Malaga Coastal Path, enjoying the epic beauty of the Mediterranean Sea and being close to idyllic locations such as the Estepona Marina, the Duquesa Marina, Sotogrande, or the luxurious Puerto Banús.

For golf enthusiasts, this promotion is surrounded by renowned golf courses such as Valle Romano Golf & Resort, Estepona Golf, or Finca Cortesín Golf Club.

Furthermore, in the vicinity, you will have access to all kinds of services such as the Estepona High Resolution Hospital, a small shopping center with supermarkets and a pharmacy, schools, sports areas, and a spa.