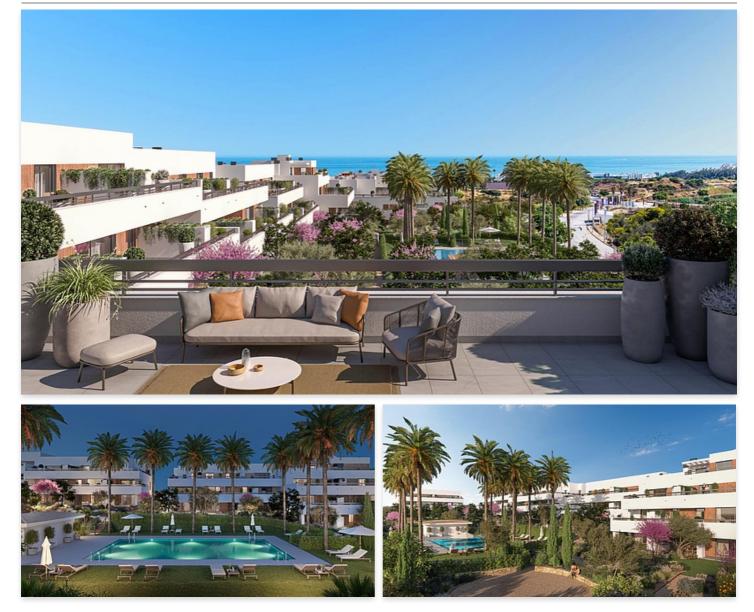

## Location: Estepona

Premium promotion located in one of the best areas of the Costa del Sol.

This magnificent residential complex is situated in one of the expanding areas of • Bathrooms: 1,2 Estepona, just 300 meters from the beach and a 5-minute drive from the town center.

From your new home, you can walk or bike the few meters that will take you to its beaches and the Malaga Coastal Path, enjoying the epic beauty of the Mediterranean Sea and being close to idyllic locations such as the Estepona Marina, the Duquesa Marina, Sotogrande, or the luxurious Puerto Banús.

For golf enthusiasts, this promotion is surrounded by renowned golf courses such as Valle Romano Golf & Resort, Estepona Golf, or Finca Cortesín Golf Club.

Furthermore, in the vicinity, you will have access to all kinds of services such as the Estepona High Resolution Hospital, a small shopping center with supermarkets and a pharmacy, schools, sports areas, and a spa.